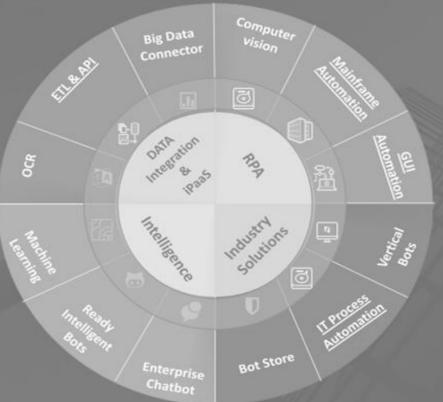

#### • RPA

· Web UI, Desktop, Mainframe, Computer vision

#### Data Integration

Data transformation processing 10x to 1000x faster

#### · Al

- Machine Learning, NLP based drag-and-drop steps for prediction, classification
- · Bundled solution On-Premise or On Cloud

#### · iPaaS

Integrate applications on premise and on cloud using drag-and-drop connectors

#### Industry Solutions

- Ready workflows and accelerators for Banking, Insurance, IT, HR etc
- BOT Store